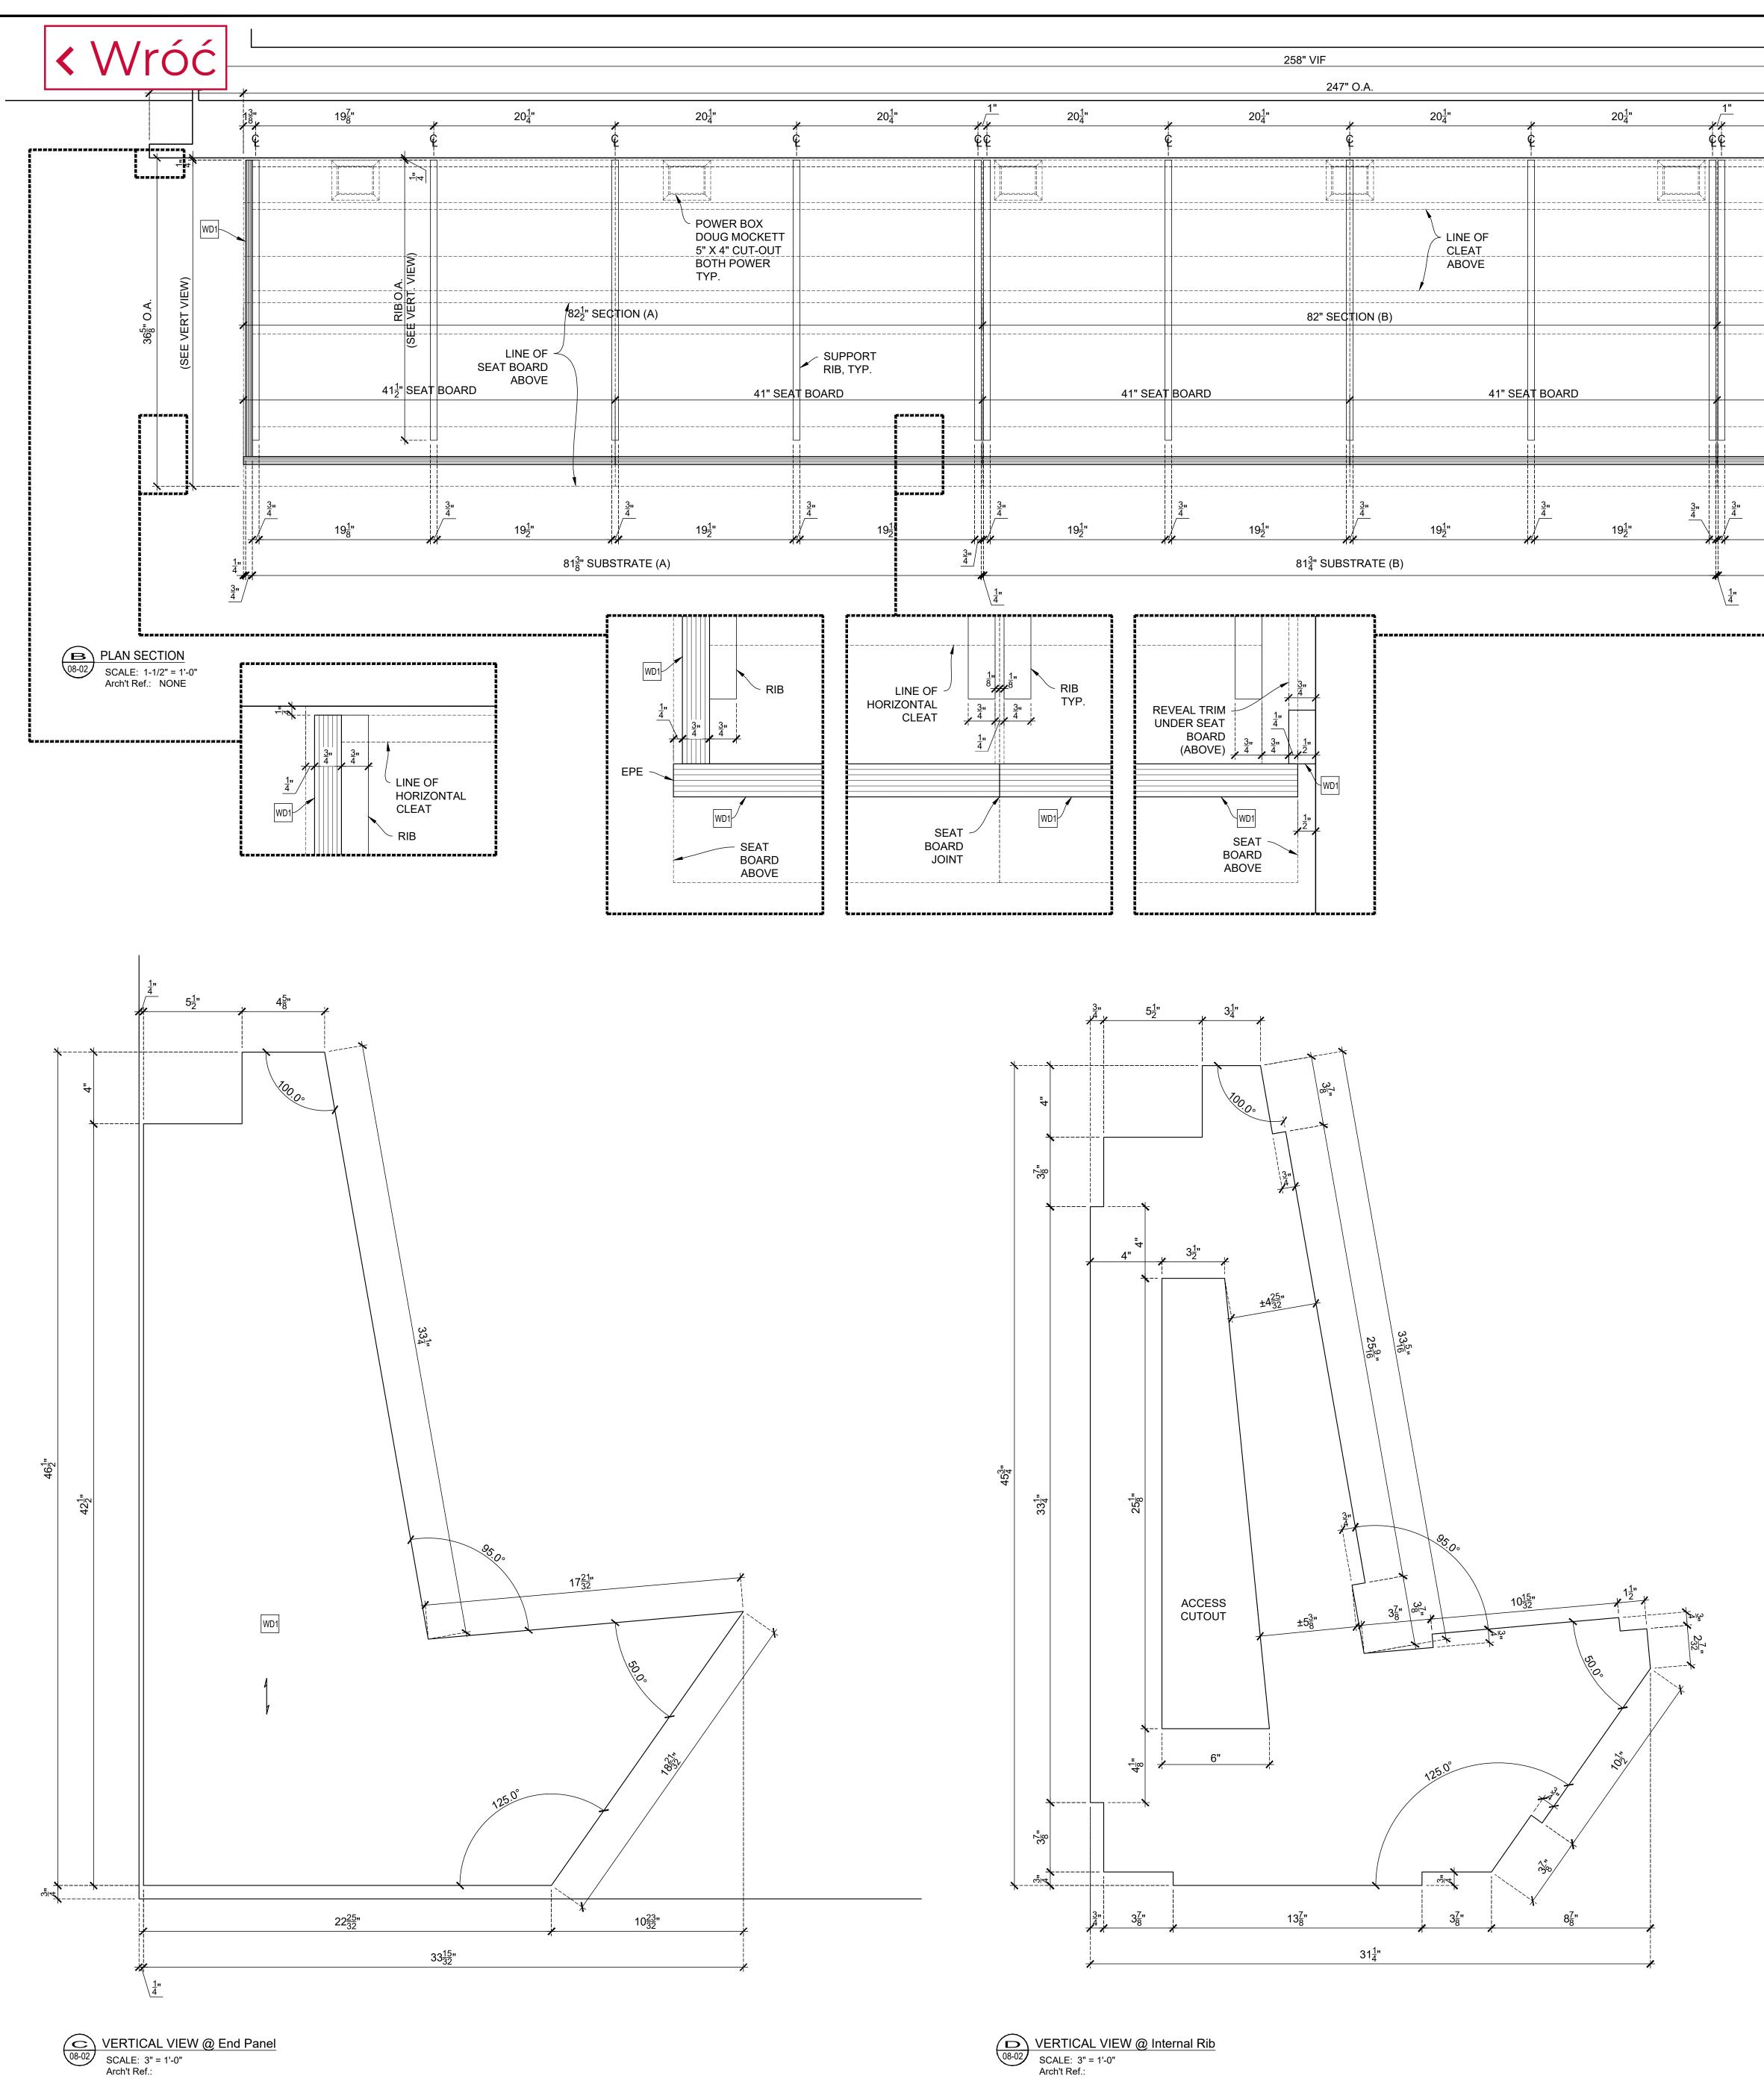

| 20 <sup>1</sup> / <sub>4</sub> " | 20 <u>1</u> "<br>¢                    | 20 <u>1</u> " | 19 <mark>7</mark> "         |                | < |
|----------------------------------|---------------------------------------|---------------|-----------------------------|----------------|---|
|                                  |                                       |               |                             |                |   |
|                                  |                                       |               |                             |                |   |
|                                  | 82 <mark>1</mark> " SEC1              | TION (A)      |                             |                |   |
|                                  |                                       |               |                             |                |   |
| 41" SEAT E                       | BOARD                                 | 41 <u>2</u>   | " SEAT BOARD                |                |   |
|                                  |                                       |               |                             |                |   |
| 19 <u>1</u> "                    | <u>3</u> "<br><u>19<sup>1</sup></u> " | 19 <u>1</u> " | <u>3</u> "<br>19 <u>1</u> " | <u>3</u> "     |   |
|                                  | 80 <sup>5</sup> " SUBSTR              | ATE (A)       |                             |                |   |
|                                  |                                       |               |                             |                |   |
|                                  |                                       |               | EPE - EXPOSE                | D PLYWOOD EDGE |   |