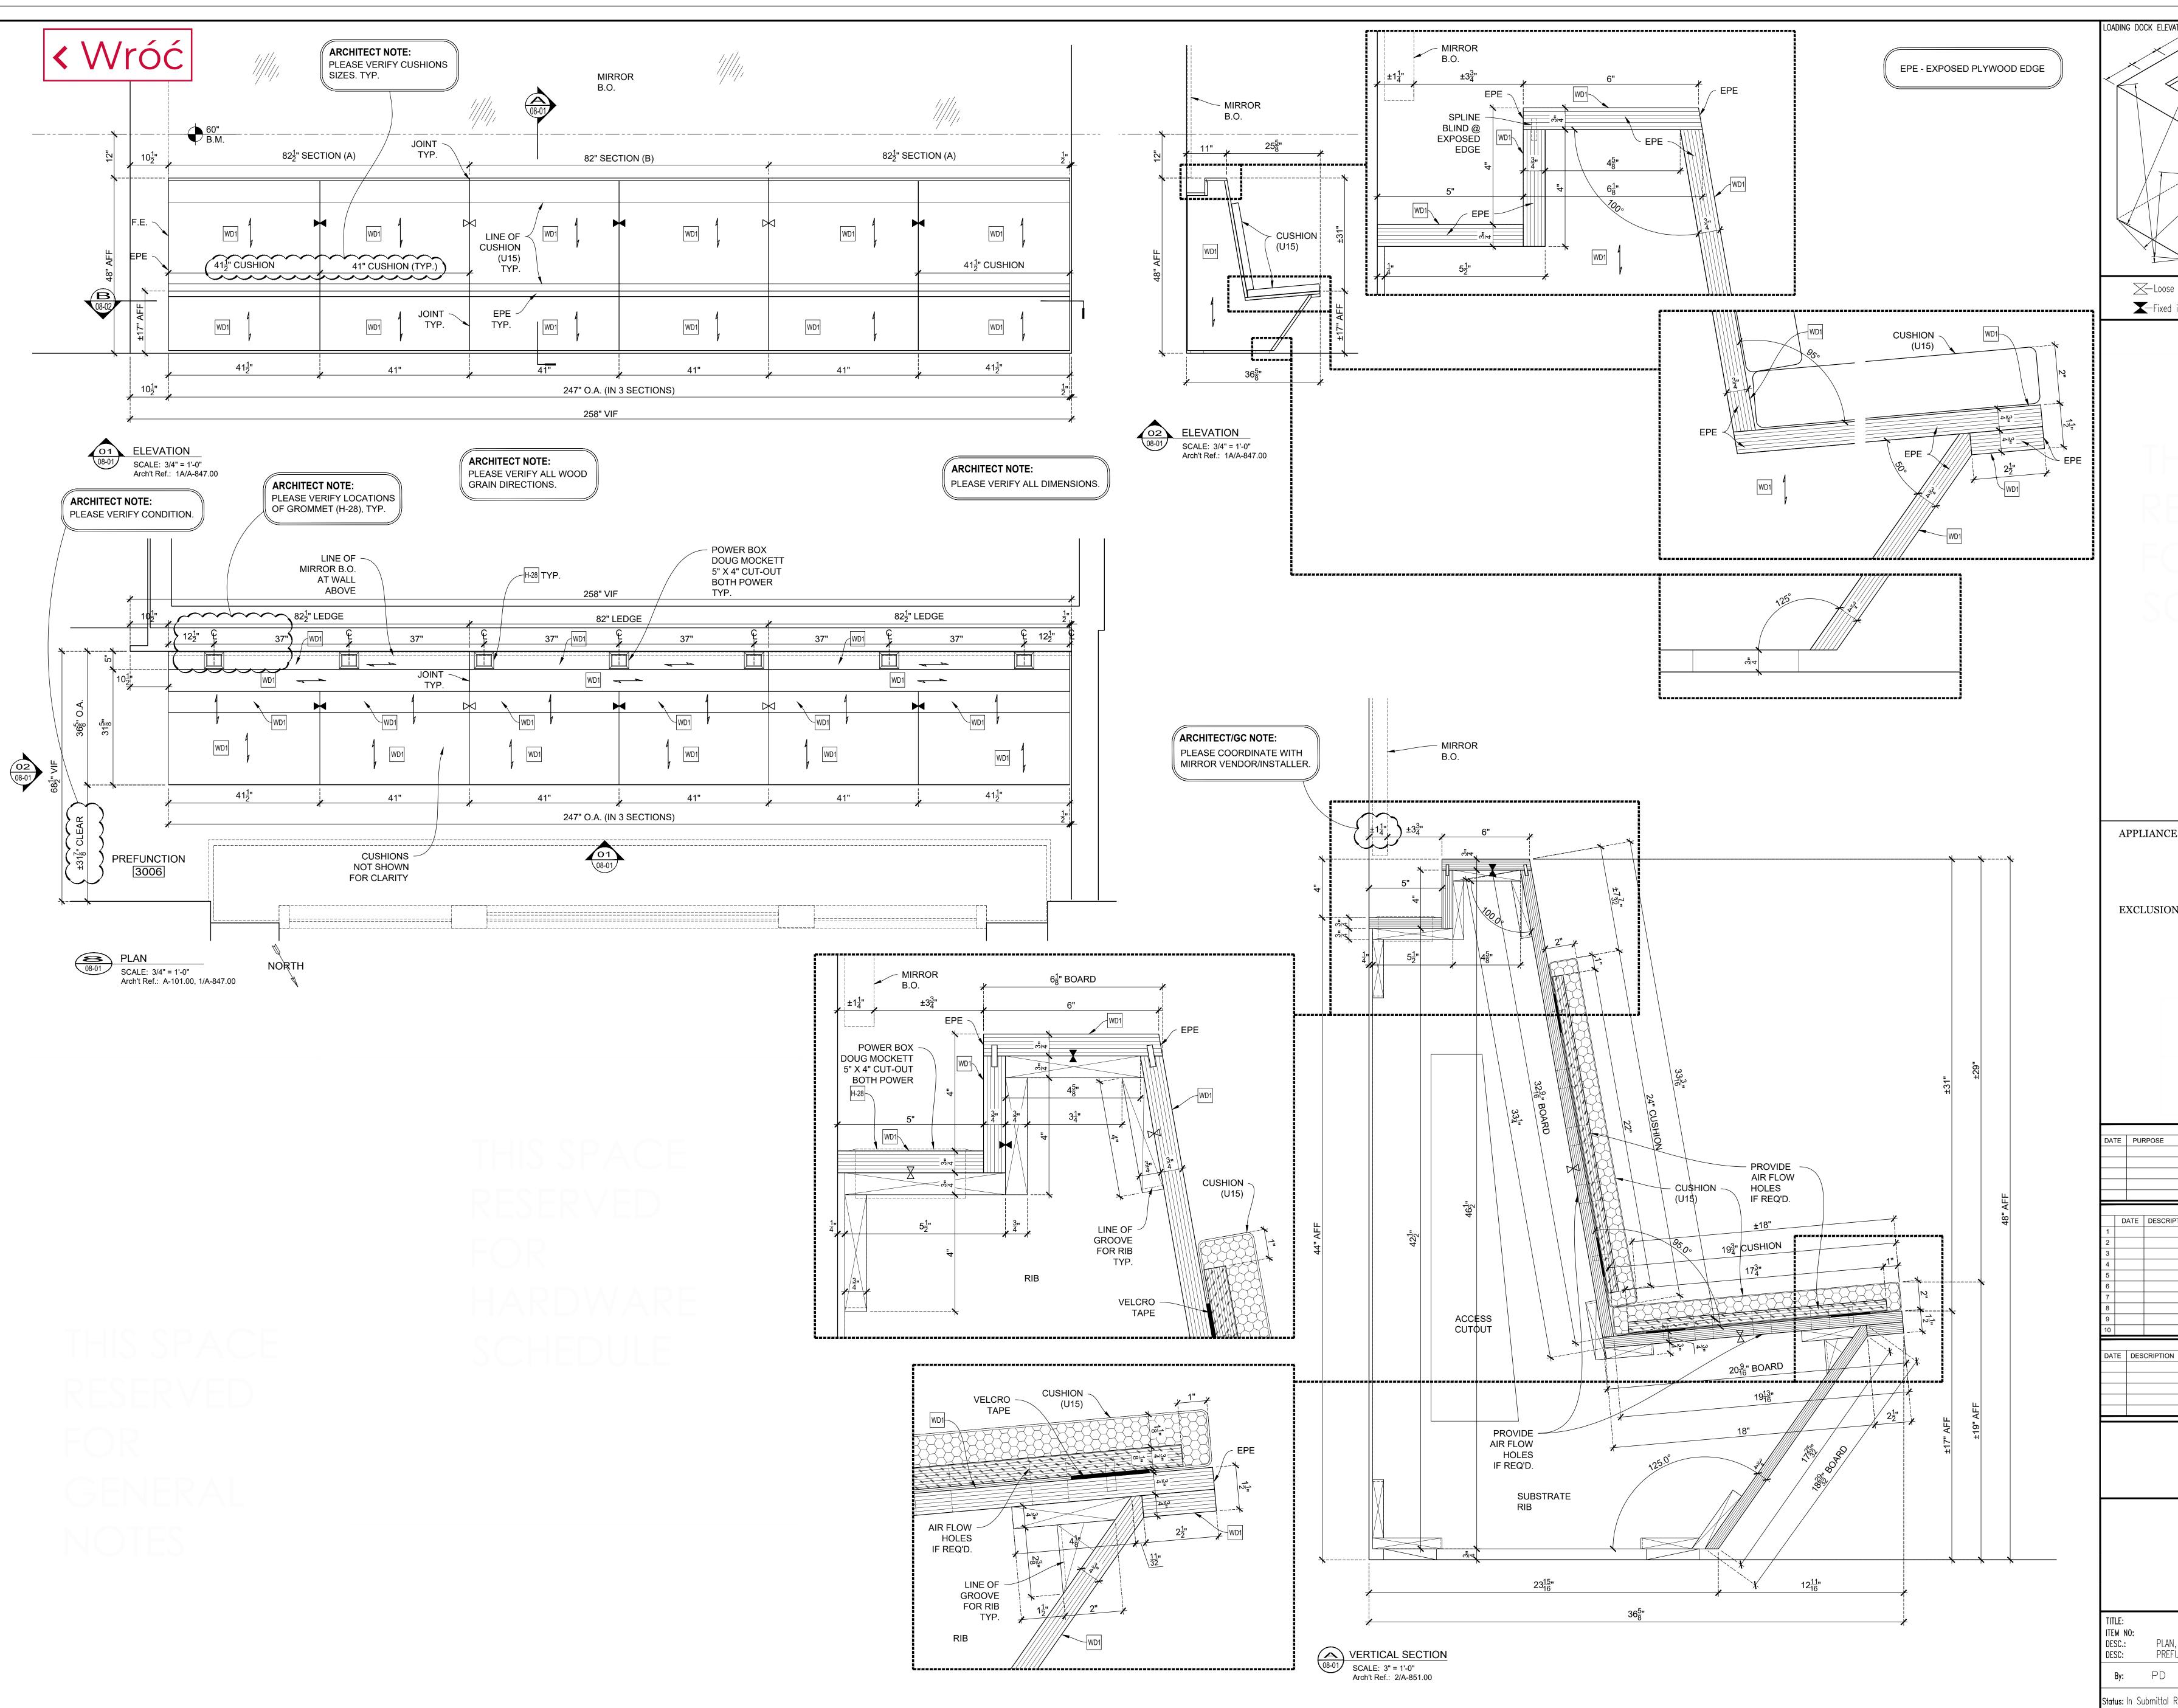

| ATOR                                     |             |                        |
|------------------------------------------|-------------|------------------------|
|                                          |             |                        |
|                                          |             |                        |
|                                          |             |                        |
|                                          |             |                        |
|                                          |             |                        |
|                                          |             |                        |
|                                          |             |                        |
|                                          |             |                        |
|                                          |             |                        |
|                                          |             |                        |
| to field<br>in shop                      |             |                        |
|                                          |             |                        |
|                                          |             |                        |
|                                          |             |                        |
|                                          |             |                        |
|                                          |             |                        |
|                                          |             |                        |
|                                          |             |                        |
|                                          |             |                        |
|                                          | )           |                        |
|                                          |             |                        |
|                                          |             |                        |
|                                          |             |                        |
|                                          |             |                        |
|                                          |             |                        |
|                                          |             |                        |
|                                          |             |                        |
|                                          |             |                        |
|                                          |             |                        |
|                                          |             |                        |
|                                          |             |                        |
|                                          |             |                        |
| 2:                                       |             |                        |
|                                          |             |                        |
|                                          |             |                        |
| NS:                                      |             |                        |
|                                          |             |                        |
|                                          |             |                        |
|                                          |             |                        |
|                                          |             |                        |
|                                          |             |                        |
|                                          |             |                        |
|                                          |             |                        |
|                                          |             |                        |
| DRAWING SUBMITTALS AND RETURNS           |             | ion Area Banquette.dwg |
| TO RETURN RE                             | TURN STATUS | Banque                 |
|                                          |             | on Area                |
| DRAWING REVISIONS                        |             |                        |
| PTION REVISED BY COMME                   | ENTS        |                        |
|                                          |             |                        |
|                                          |             |                        |
|                                          |             |                        |
|                                          |             |                        |
| RELEASES FOR FABRICATION                 |             |                        |
|                                          |             |                        |
|                                          |             |                        |
|                                          |             |                        |
|                                          |             |                        |
|                                          |             |                        |
|                                          |             |                        |
|                                          |             |                        |
|                                          |             |                        |
|                                          |             |                        |
|                                          |             |                        |
|                                          |             |                        |
| , ELEVATION & SECTIONS<br>UNCTION #3006  |             |                        |
| UNCTION #3006<br>Scale: As Noted Job No. | Dwg. No.    |                        |
| Review Date: 2018-12-19                  | 08-01       |                        |
|                                          |             |                        |