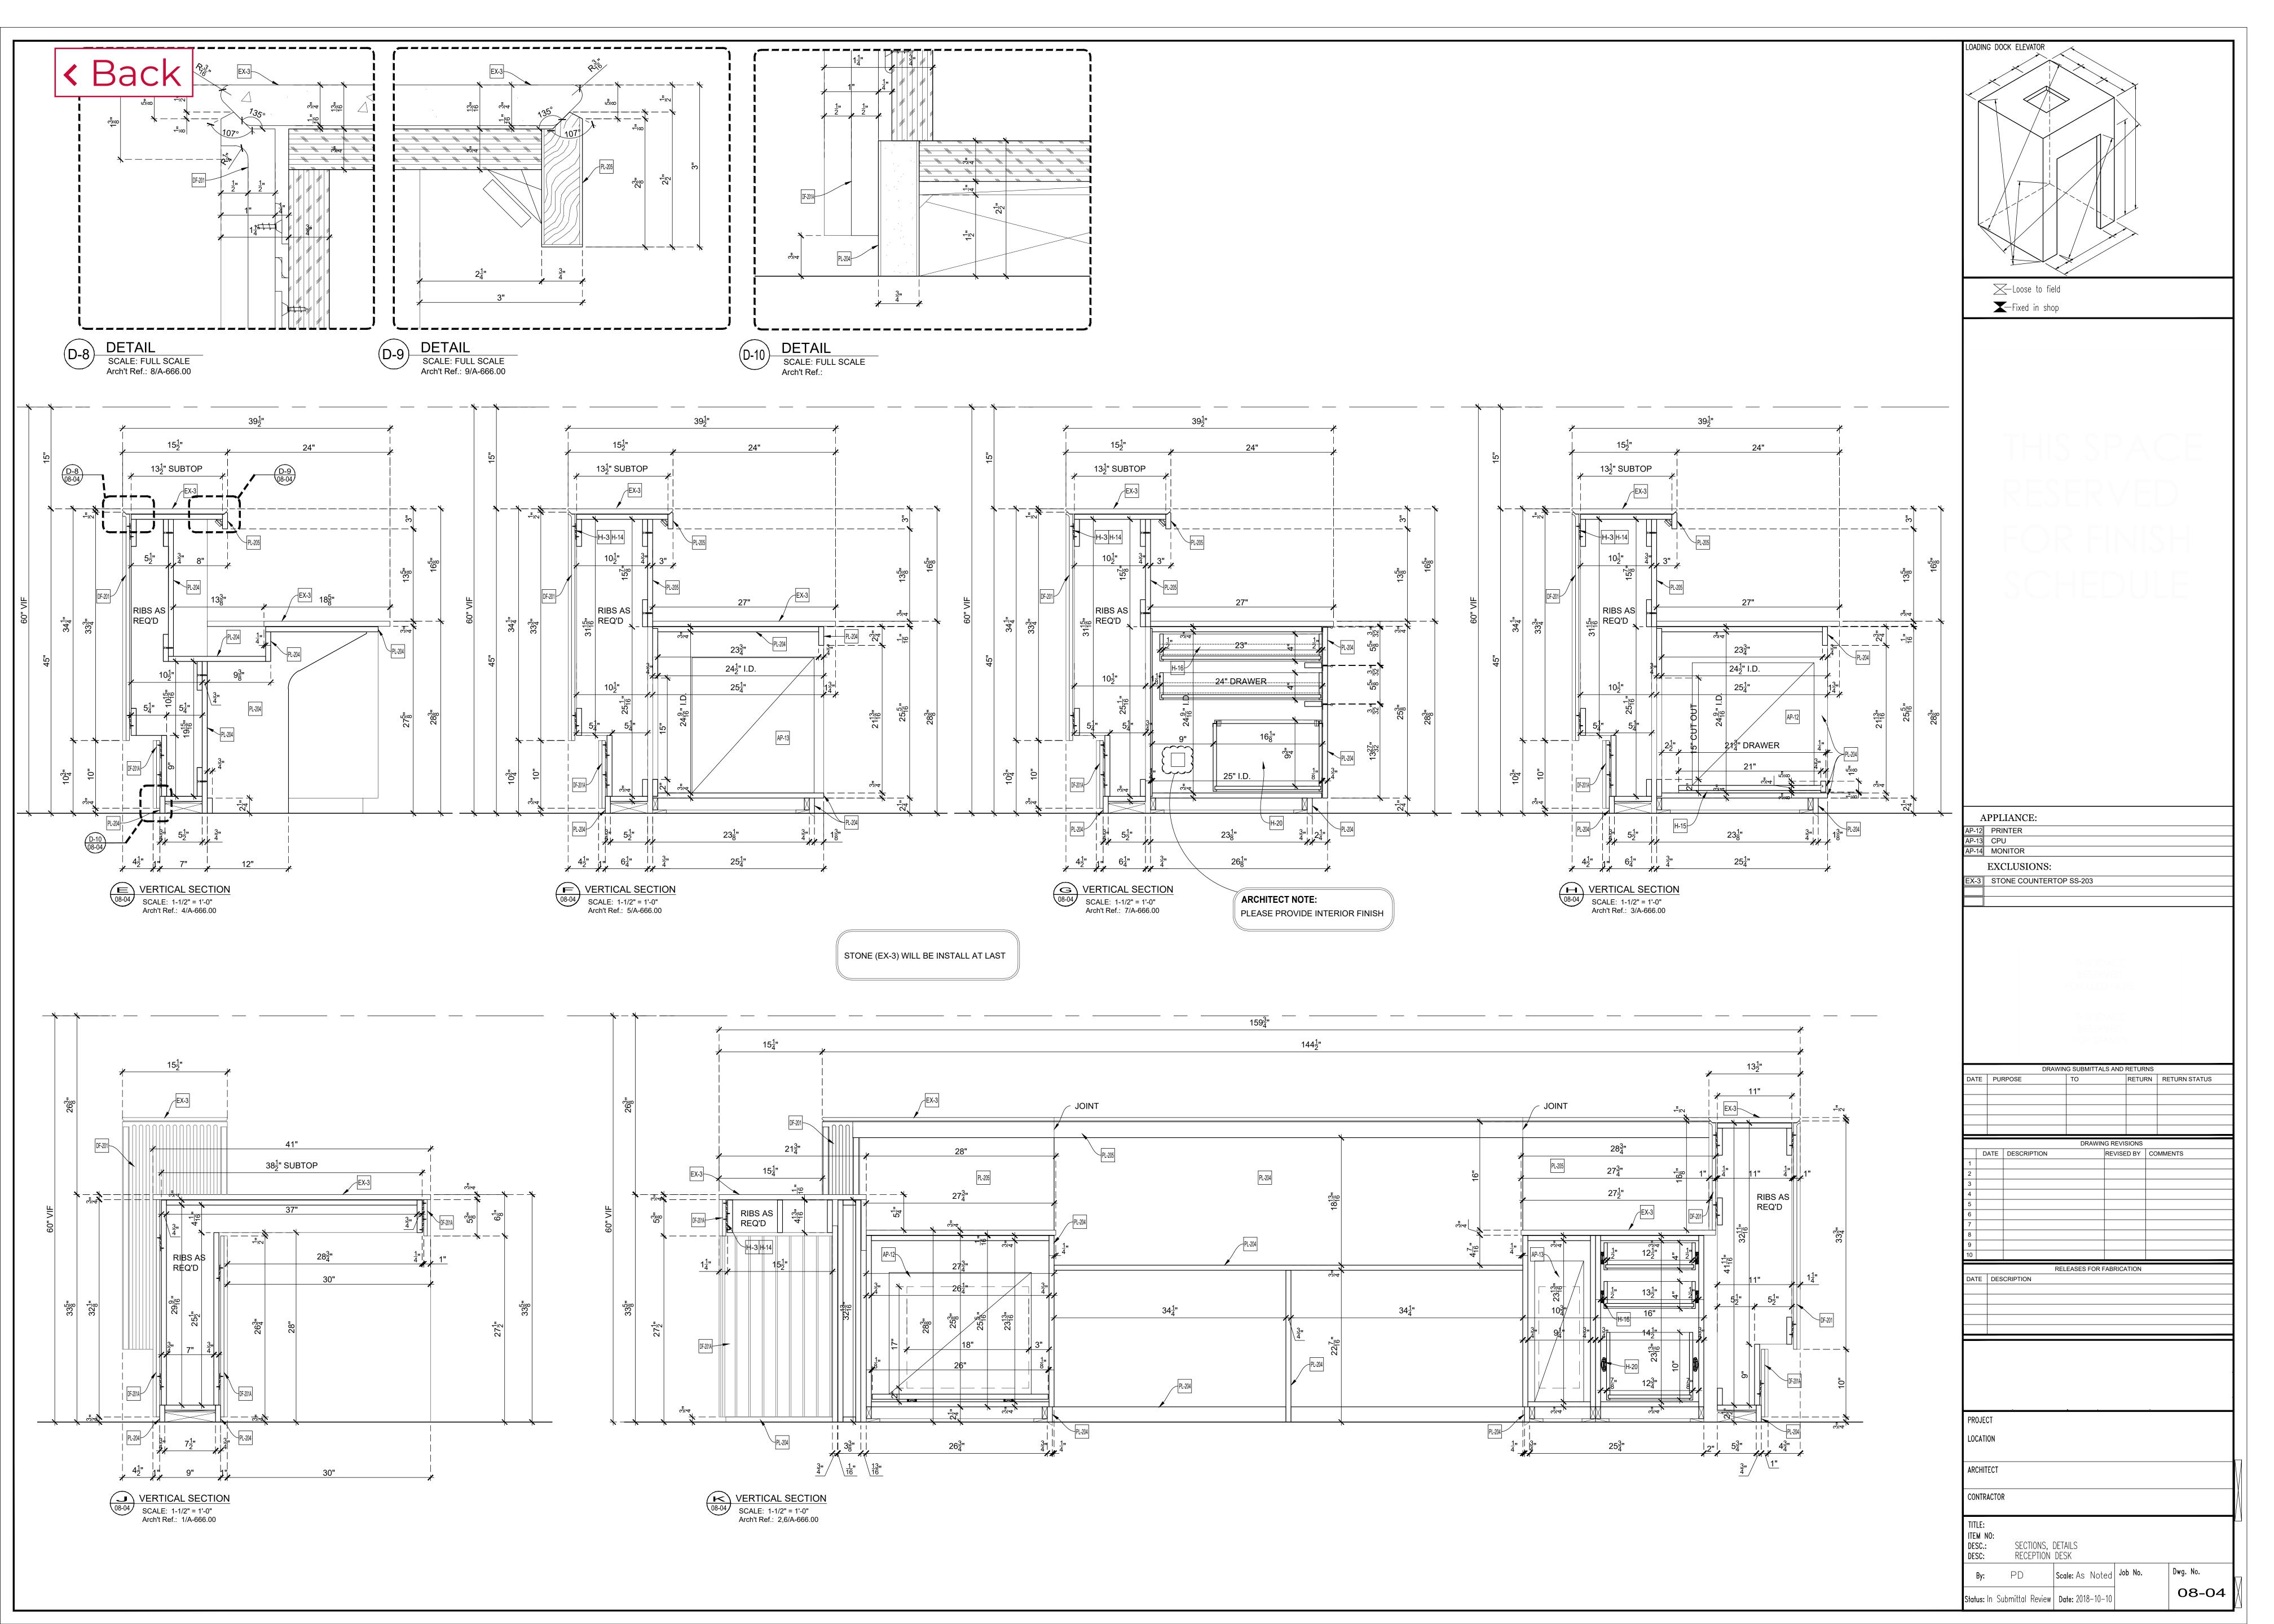

Arch't Ref.: 15/A-665.00 (SIM)

\_OADING DOCK ELEVATOR \_\_Loose to field

APPLIANCE: AP-12 PRINTER
AP-13 CPU
AP-14 MONITOR **EXCLUSIONS:** EX-3 STONE COUNTERTOP SS-203

DRAWING SUBMITTALS AND RETURNS DATE PURPOSE RETURN RETURN STATUS DATE DESCRIPTION REVISED BY COMMENTS