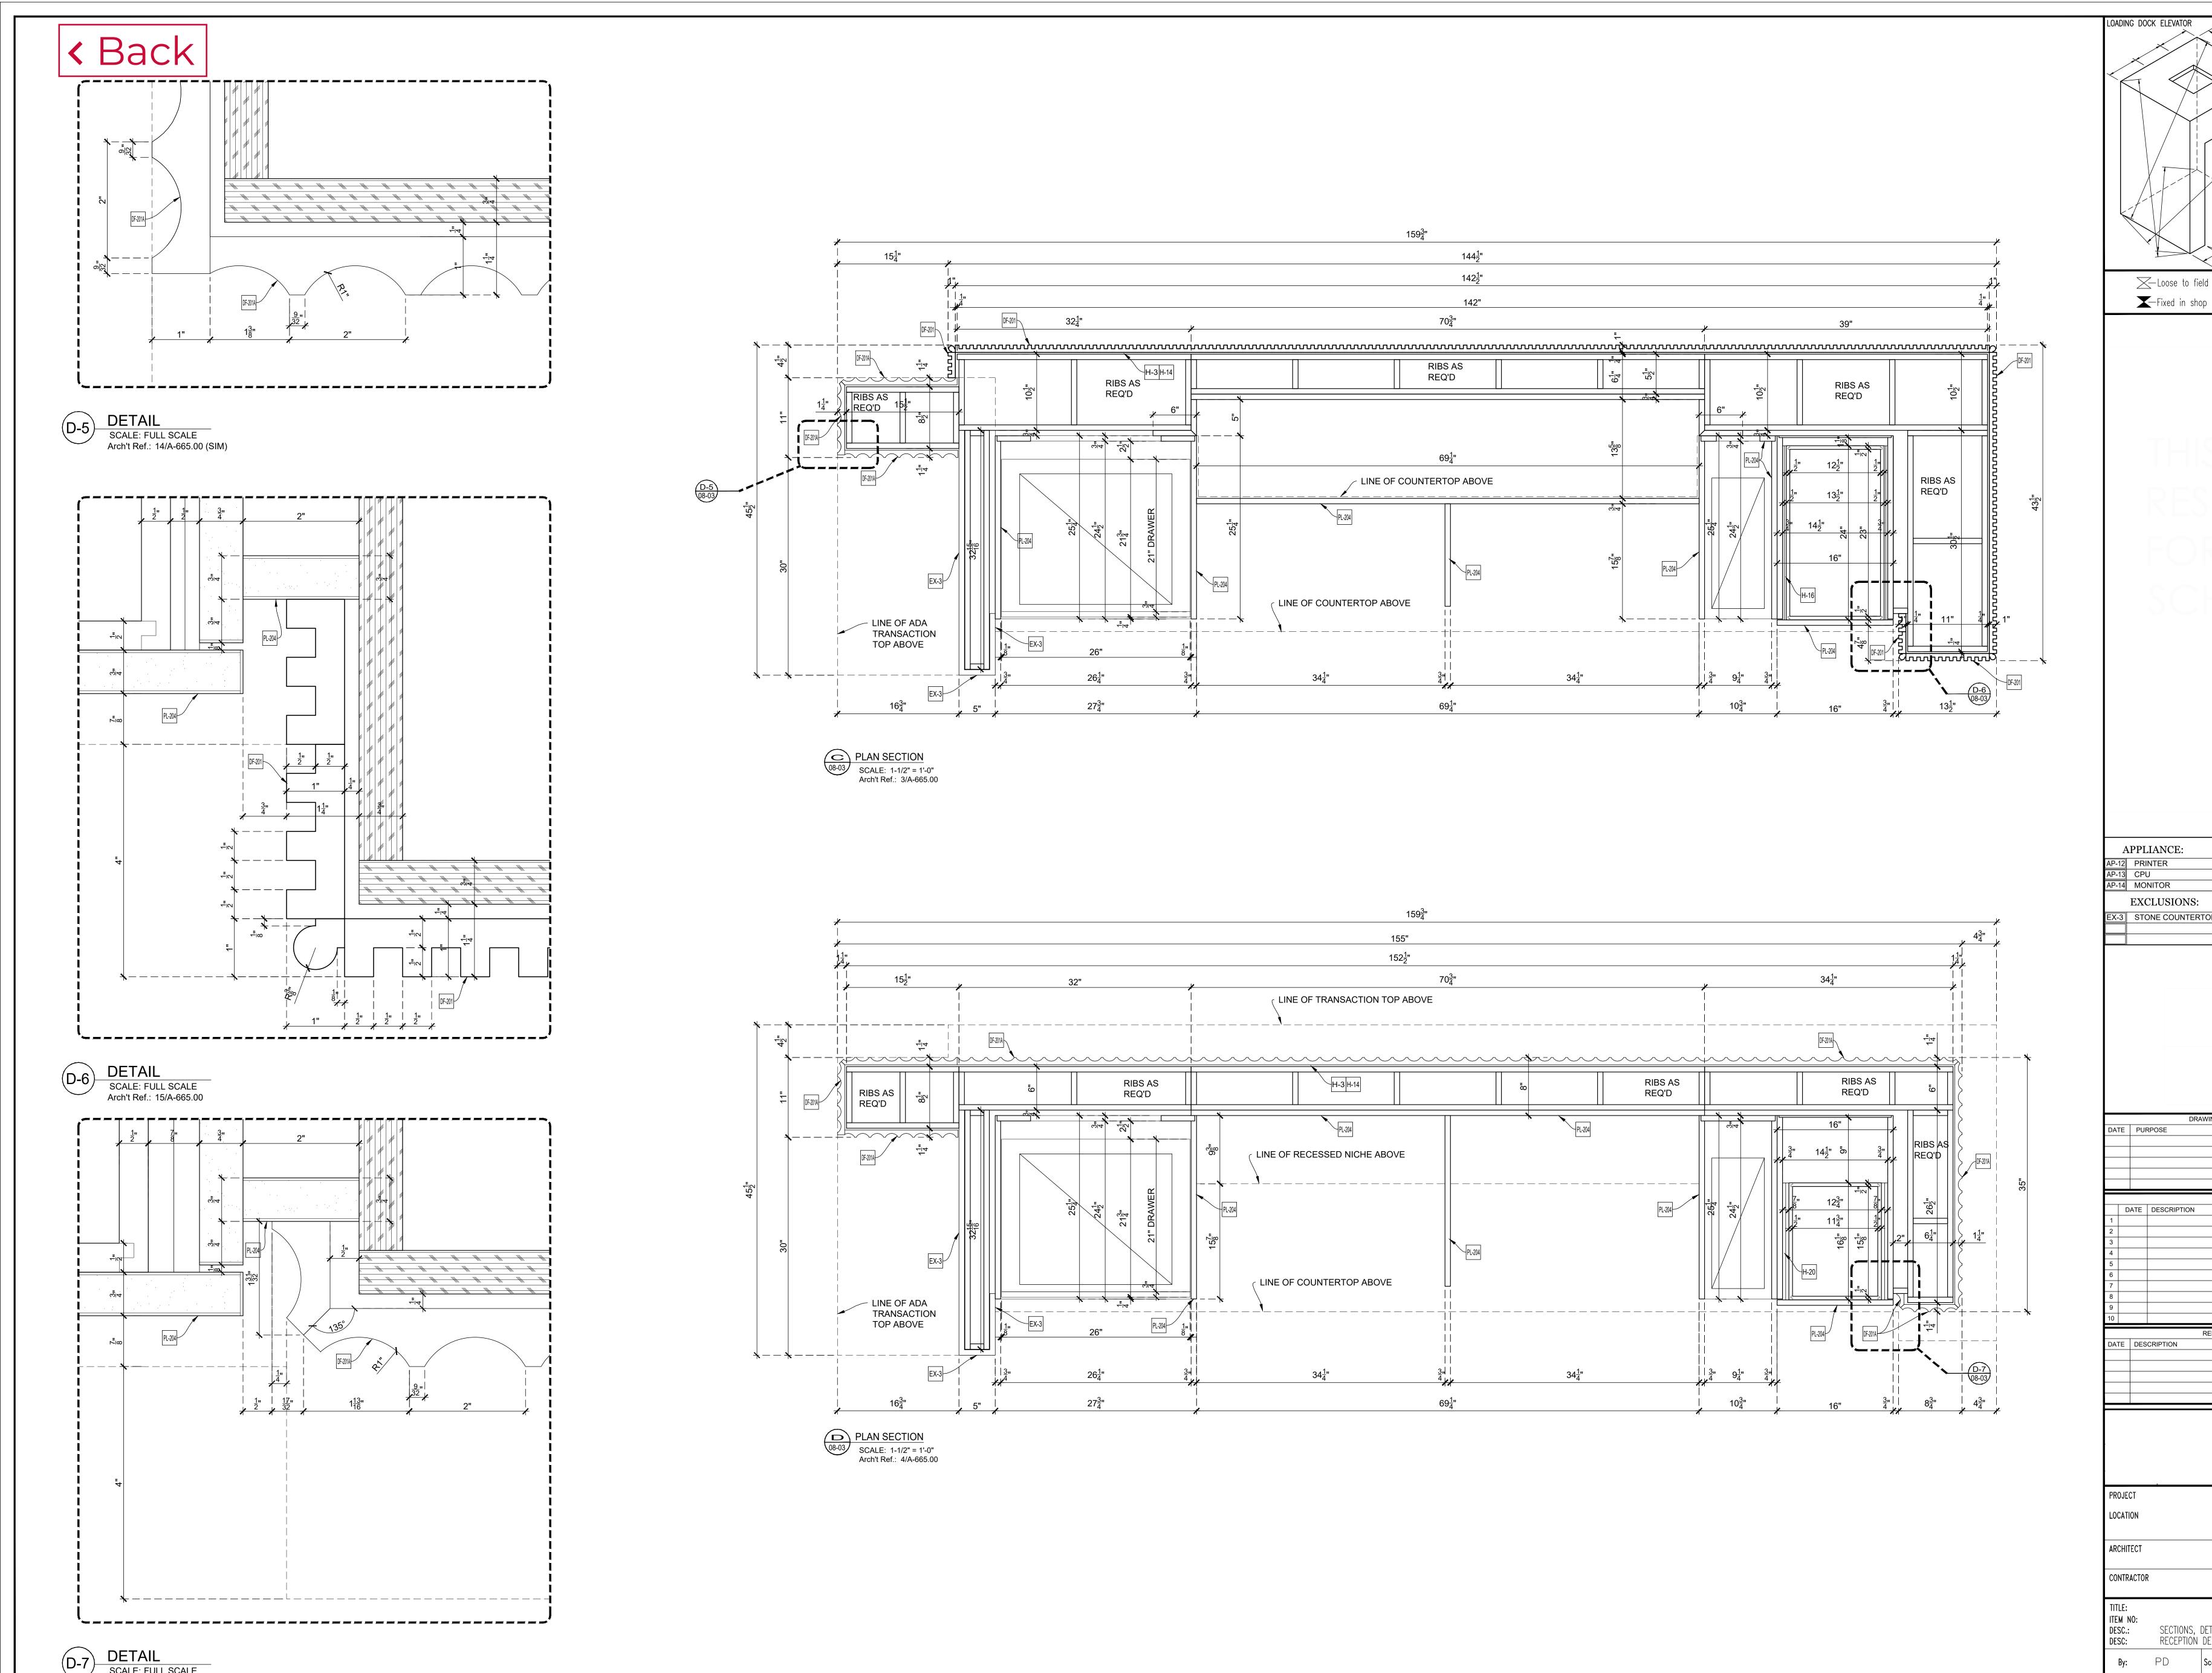

Arch't Ref.: 15/A-665.00 (SIM)

\_OADING DOCK ELEVATOR \_\_Loose to field

APPLIANCE: AP-12 PRINTER
AP-13 CPU
AP-14 MONITOR **EXCLUSIONS:** EX-3 STONE COUNTERTOP SS-203

DRAWING SUBMITTALS AND RETURNS DATE PURPOSE RETURN RETURN STATUS DATE DESCRIPTION REVISED BY COMMENTS