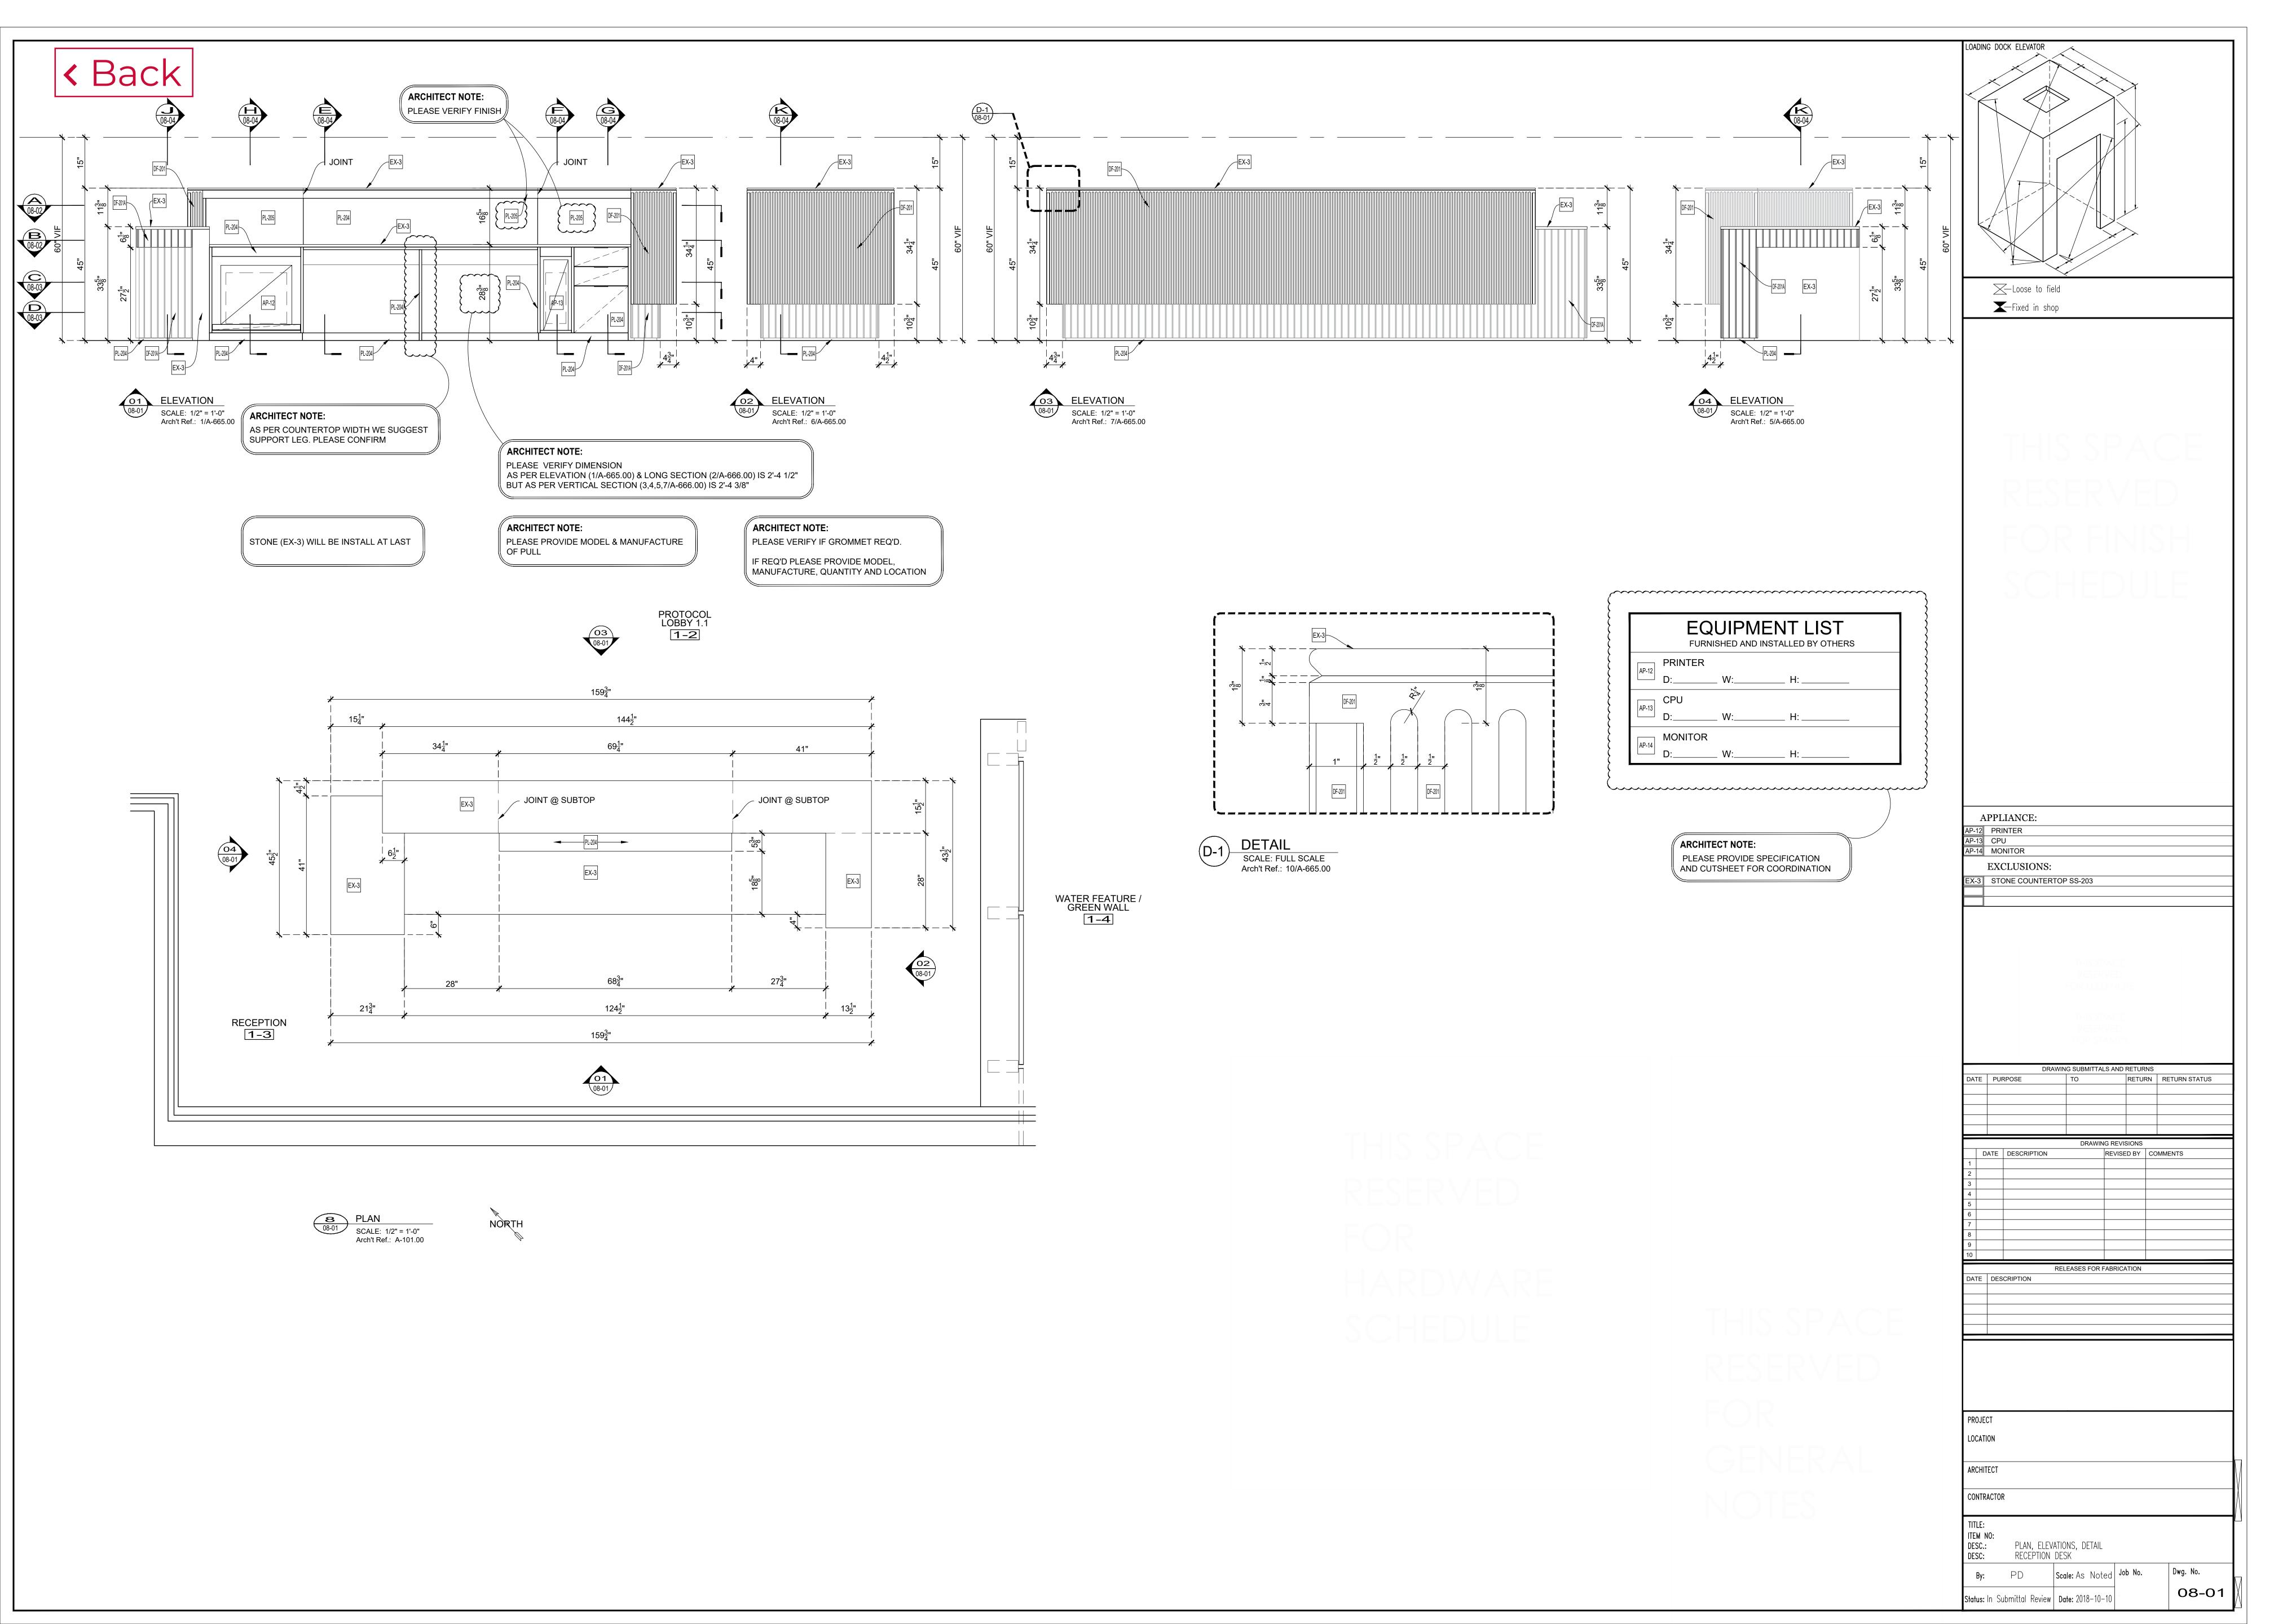

Arch't Ref.: 15/A-665.00 (SIM)

\_OADING DOCK ELEVATOR \_\_Loose to field

APPLIANCE: AP-12 PRINTER
AP-13 CPU
AP-14 MONITOR **EXCLUSIONS:** EX-3 STONE COUNTERTOP SS-203

DRAWING SUBMITTALS AND RETURNS DATE PURPOSE RETURN RETURN STATUS DATE DESCRIPTION REVISED BY COMMENTS