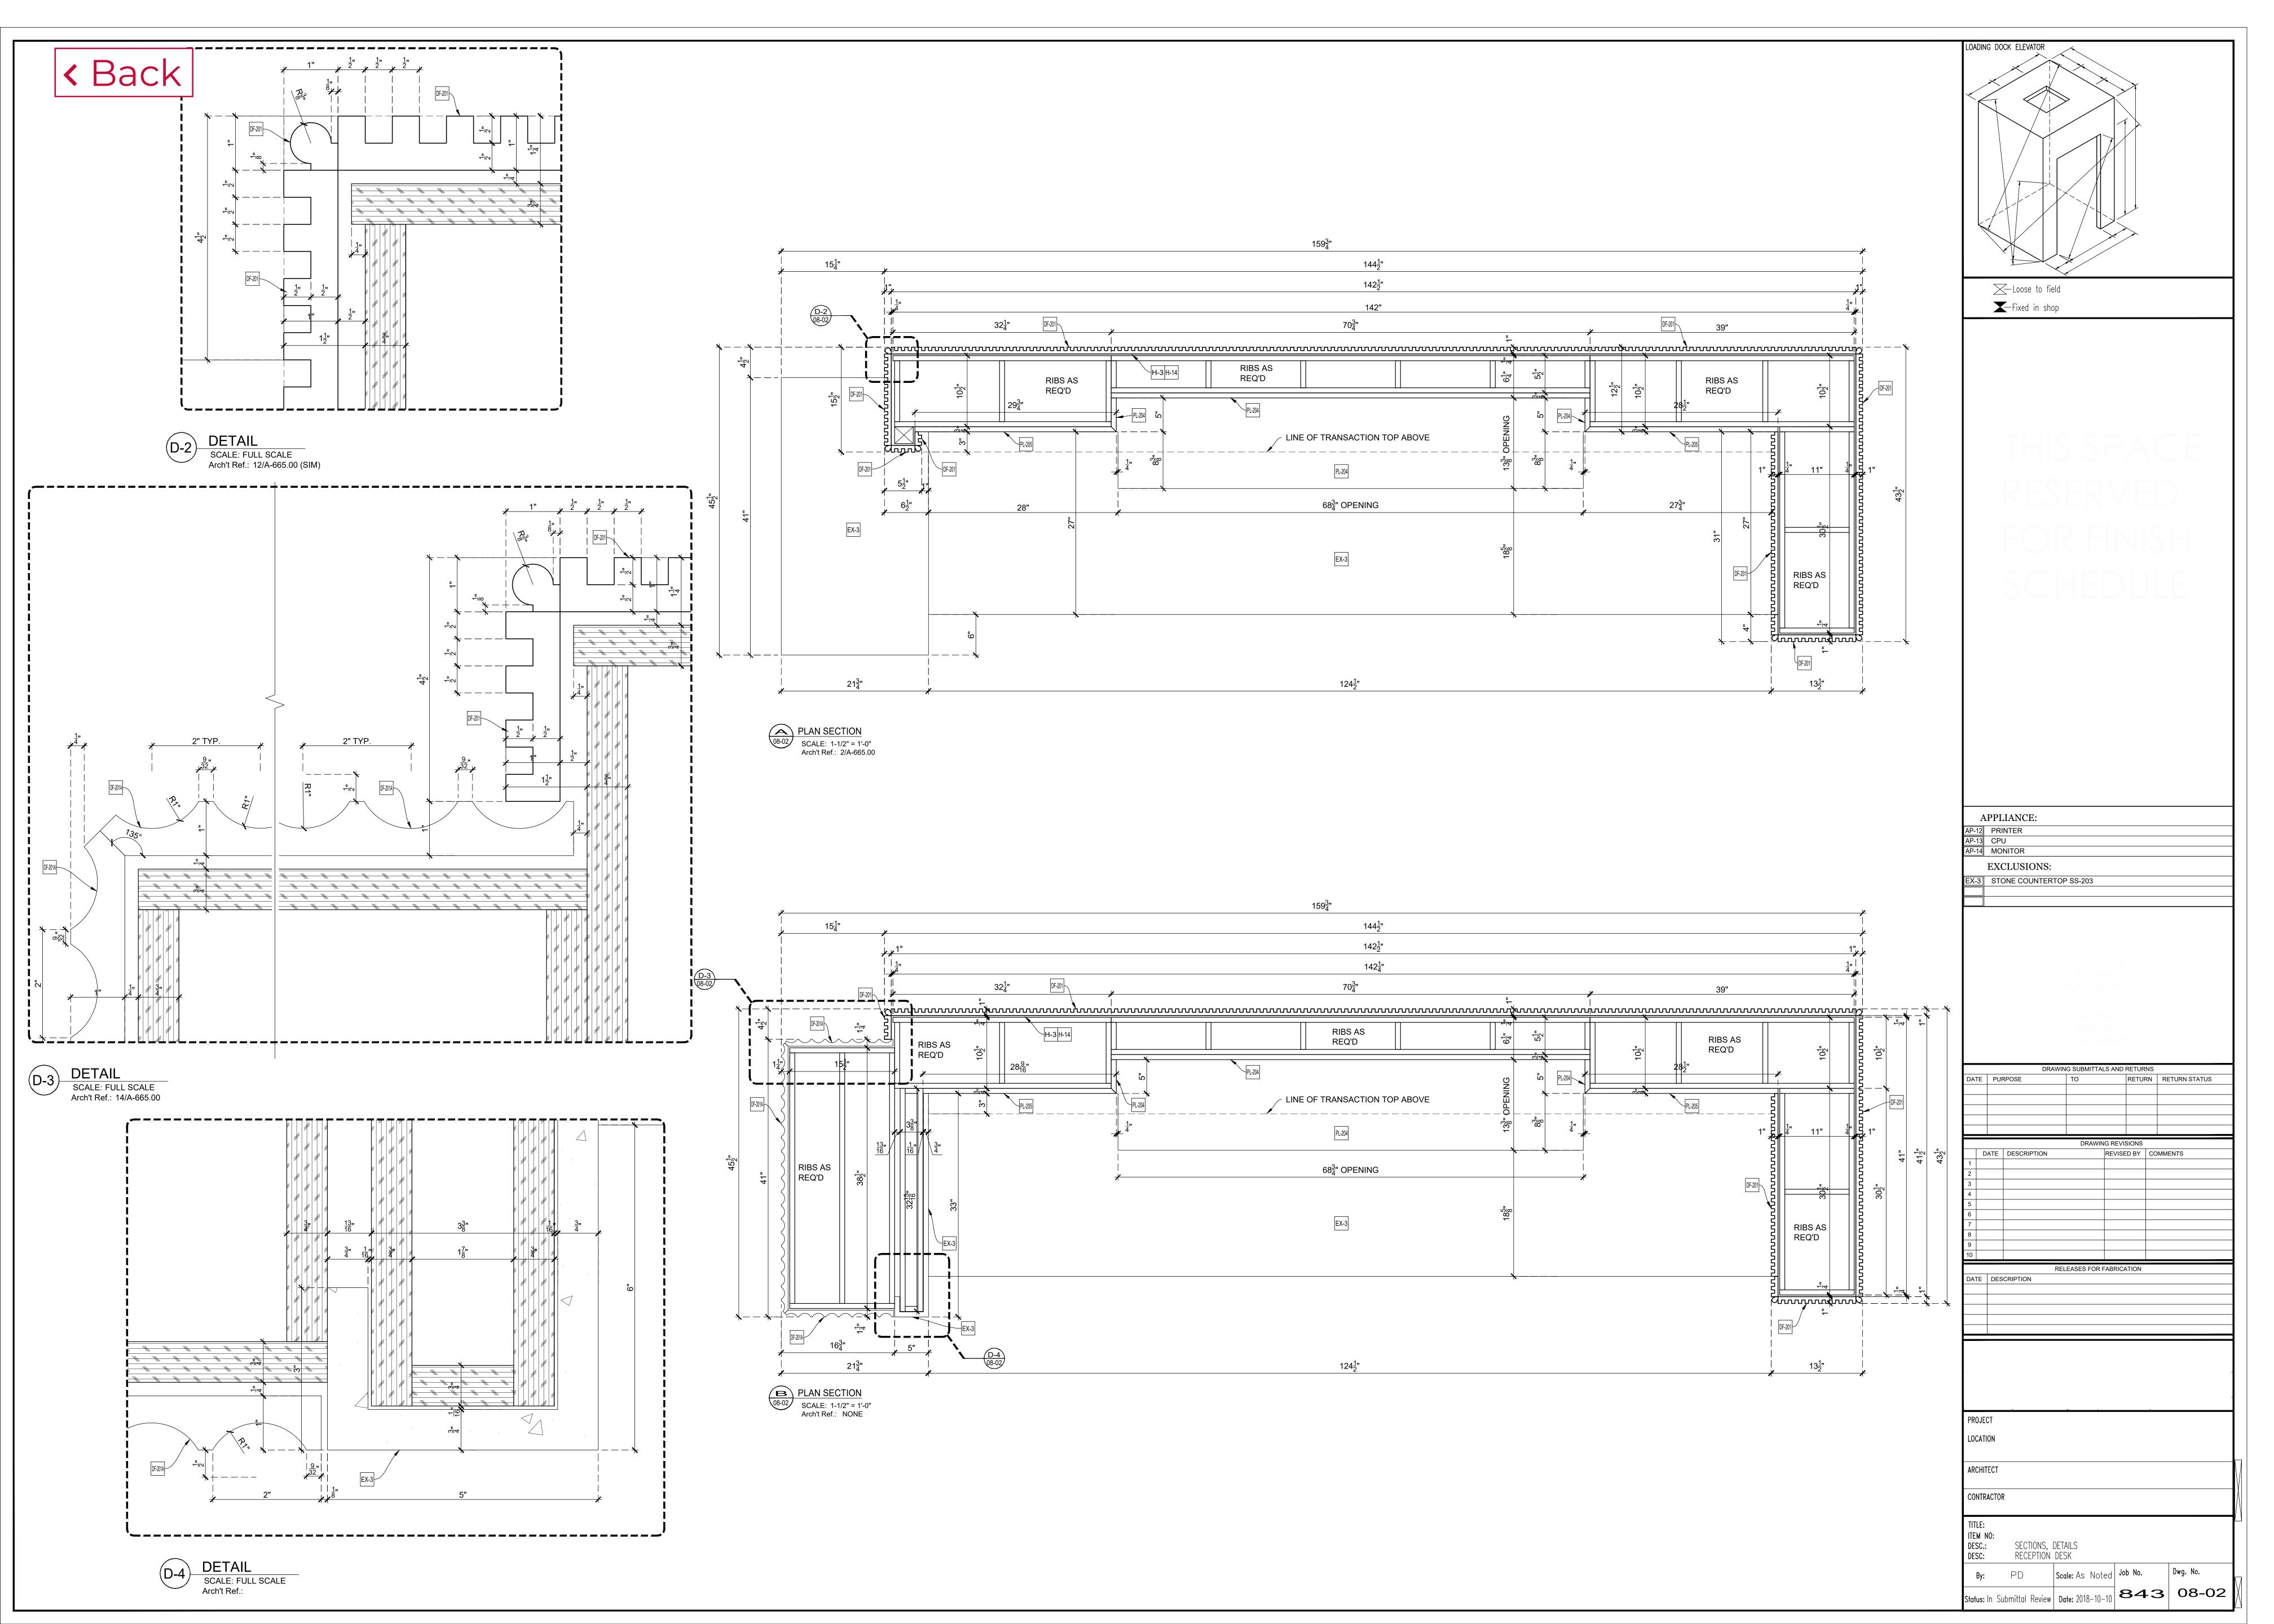

Arch't Ref.: 15/A-665.00 (SIM)

\_OADING DOCK ELEVATOR \_\_Loose to field

APPLIANCE: AP-12 PRINTER
AP-13 CPU
AP-14 MONITOR **EXCLUSIONS:** EX-3 STONE COUNTERTOP SS-203

DRAWING SUBMITTALS AND RETURNS DATE PURPOSE RETURN RETURN STATUS DATE DESCRIPTION REVISED BY COMMENTS

RELEASES FOR FABRICATION DATE DESCRIPTION

SECTIONS, DETAILS RECEPTION DESK 08-03 Status: In Submittal Review | Date: 2018-10-10